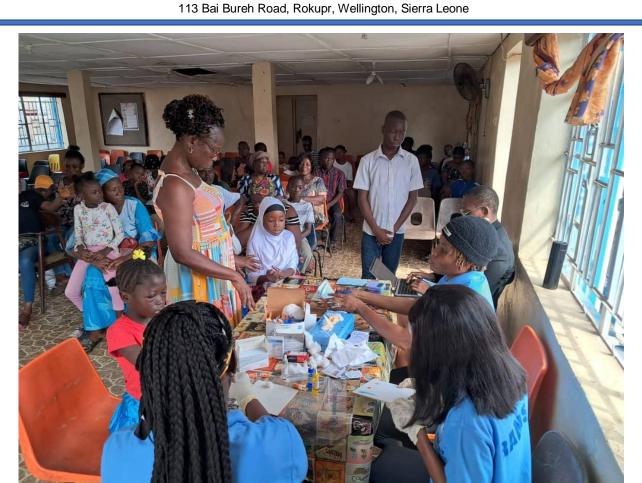

# Report on RAMSY Medical Laboratories Outreach to Sickle Cell Society Sierra Leone (SCSL) Family Meeting

Date: Saturday, April 5, 2025

Venue: SCSL, Thomas Street

**Event:** SCSL Family Meeting

On Saturday, April 5, 2025, the Sickle Cell Society Sierra Leone (SCSL) hosted a vibrant and impactful family meeting, bringing together individuals living with sickle cell disorder, their parents, teachers, and caregivers. The event served as a platform for awareness, community support, and vital health services.

A major highlight of the meeting was the participation of **RAMSY Medical** Laboratories (RML), who generously provided free blood grouping tests to all attendees. In total, **79 individuals including** sickle cell clients, their parents/guardians, and teachers were tested, and each received a blood group card for future reference and medical use.

During the meeting, the **Deputy Managing Director of RML** gave a short but significant talk, announcing an **upcoming collaboration between RML and SCSL**. The news was warmly welcomed, reflecting a shared commitment to enhancing health services and support for the sickle cell community in Sierra Leone.