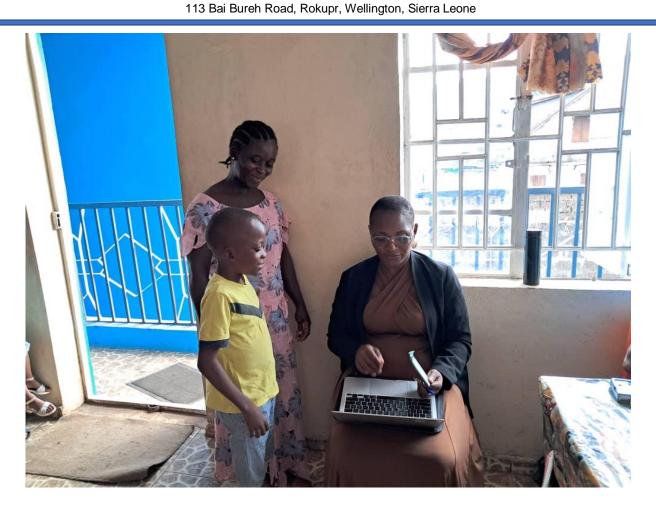

A major highlight of the meeting was the participation of **RAMSY Medical** Laboratories (RML), who generously provided free blood grouping tests to all attendees. In total, **79 individuals including** sickle cell clients, their parents/guardians, and teachers were tested, and each received a blood group card for future reference and medical use.