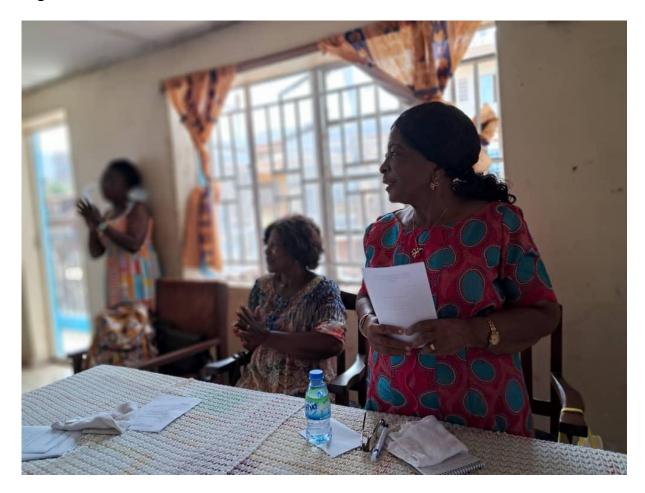

# Report on RAMSY Medical Laboratories Outreach to Sickle Cell Society Sierra Leone (SCSL) Family Meeting

Date: Saturday, April 5, 2025

Venue: SCSL, Thomas Street

**Event:** SCSL Family Meeting

On Saturday, April 5, 2025, the Sickle Cell Society Sierra Leone (SCSL) hosted a vibrant and impactful family meeting, bringing together individuals living with sickle cell disorder, their parents, teachers, and caregivers. The event served as a platform for awareness, community support, and vital health services.

During the meeting, the **Deputy Managing Director of RML** gave a short but significant talk, announcing an **upcoming collaboration between RML and SCSL**. The news was warmly welcomed, reflecting a shared commitment to enhancing health services and support for the sickle cell community in Sierra Leone.