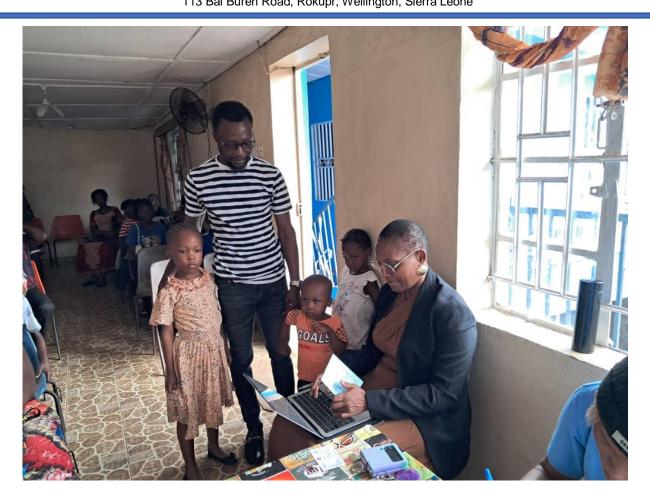

A major highlight of the meeting was the participation of **RAMSY Medical** Laboratories (RML), who generously provided free blood grouping tests to all attendees. In total, **79 individuals including** sickle cell clients, their parents/guardians, and teachers were tested, and each received a blood group card for future reference and medical use.

During the meeting, the **Deputy Managing Director of RML** gave a short but significant talk, announcing an **upcoming collaboration between RML and SCSL**. The news was warmly welcomed, reflecting a shared commitment to enhancing health services and support for the sickle cell community in Sierra Leone.