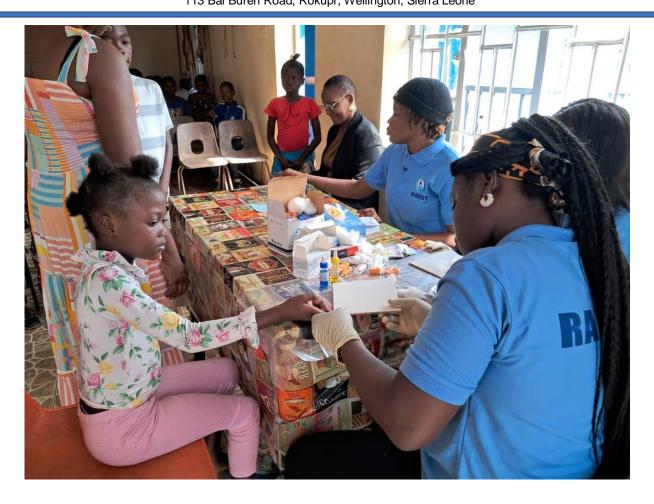

A major highlight of the meeting was the participation of **RAMSY Medical** Laboratories (RML), who generously provided free blood grouping tests to all attendees. In total, **79 individuals including** sickle cell clients, their parents/guardians, and teachers were tested, and each received a blood group card for future reference and medical use.