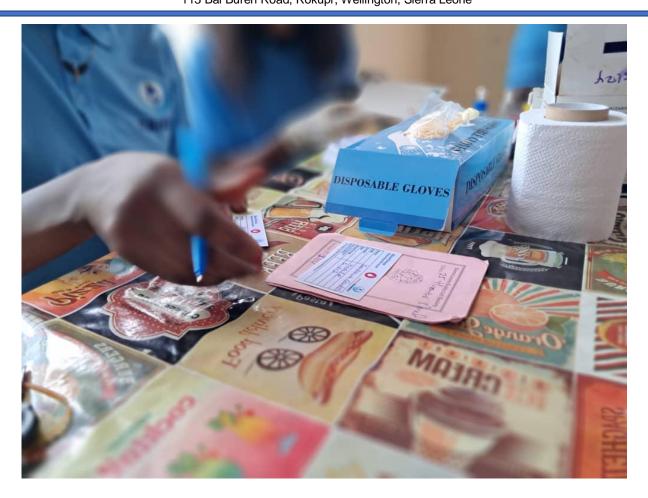

A major highlight of the meeting was the participation of **RAMSY Medical** Laboratories (RML), who generously provided free blood grouping tests to all attendees. In total, **79 individuals including** sickle cell clients, their parents/guardians, and teachers were tested, and each received a blood group card for future reference and medical use.