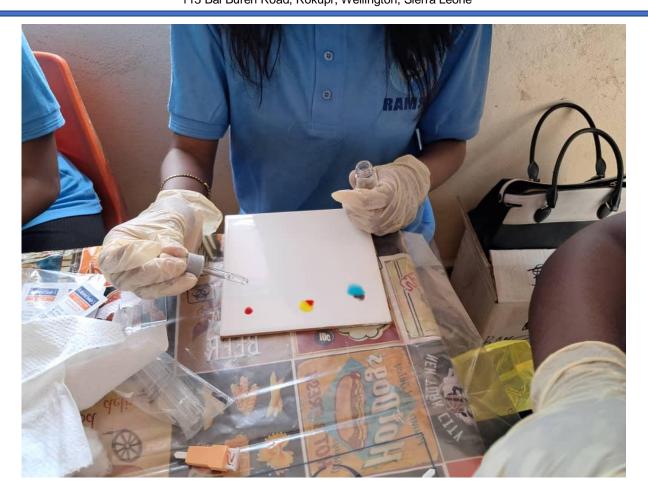

A major highlight of the meeting was the participation of **RAMSY Medical** Laboratories (RML), who generously provided free blood grouping tests to all attendees. In total, **79 individuals including** sickle cell clients, their parents/guardians, and teachers were tested, and each received a blood group card for future reference and medical use.